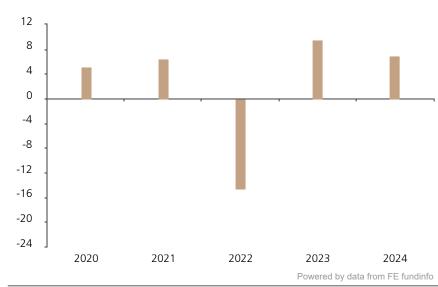

## **Past Performance**

This chart shows the fund's performance as the percentage loss or gain per year over the last 5 years.

The chart shows how much the Fund increased or decreased in value as a percentage in each year, net of charges (excluding entry charge), and net of tax.

## Performance in the past is not a reliable indicator of future results.

The chart shows the class's investment returns calculated as percentage year-end over year-end change of the class net asset value. In general any past performance takes account of all ongoing charges, but not the entry charge.

The unit class launched on 28.01.2019.

Historical performance was calculated in SGD.

|      | 2020 | 2021 | 2022  | 2023 | 2024 |
|------|------|------|-------|------|------|
| Fund | 5.1  | 6.5  | -14.6 | 9.6  | 7.0  |