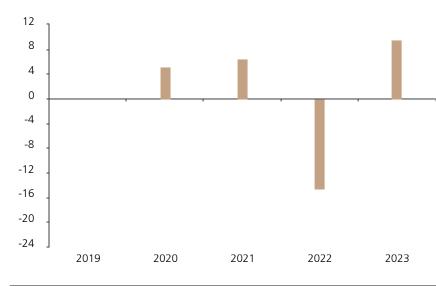

## **Past Performance**

This chart shows the fund's performance as the percentage loss or gain per year over the last 4 years.

The chart shows how much the Fund increased or decreased in value as a percentage in each year, net of charges (excluding entry charge), and net of tax.

## Performance in the past is not a reliable indicator of future results.

The chart shows the class's investment returns calculated as percentage year-end over year-end change of the class net asset value. In general any past performance takes account of all ongoing charges, but not the entry charge.

The unit class launched on 28.01.2019.

Historical performance was calculated in SGD.

|      | 2019 | 2020 | 2021 | 2022  | 2023 |
|------|------|------|------|-------|------|
| Fund |      | 5.1  | 6.5  | -14.6 | 9.6  |