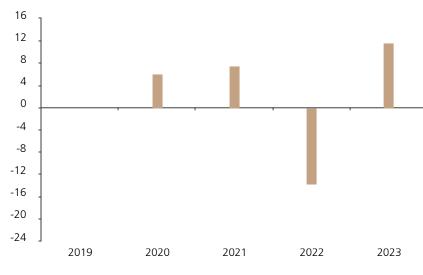

## **Past Performance**

This chart shows the fund's performance as the percentage loss or gain per year over the last 4 years.

 2019
 2020
 2021
 2022
 2023

 Fund
 6.1
 7.5
 -13.7
 11.7

The chart shows how much the Fund increased or decreased in value as a percentage in each year, net of charges (excluding entry charge), and net of tax.