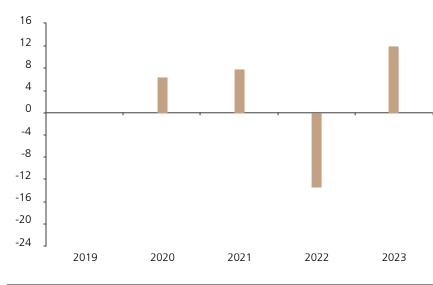

## **Past Performance**

This chart shows the fund's performance as the percentage loss or gain per year over the last 4 years.

 2019
 2020
 2021
 2022
 2023

 Fund
 6.4
 7.8
 -13.4
 12.1

The chart shows how much the Fund increased or decreased in value as a percentage in each year, net of charges (excluding entry charge), and net of tax.