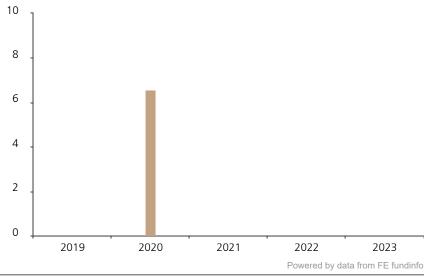

## **Past Performance**

This chart shows the fund's performance as the percentage loss or gain per year over the last 4 years.

2019 2020 2021 2022 2023

Fund 6.6

The chart shows how much the Fund increased or decreased in value as a percentage in each year, net of charges (excluding entry charge), and net of tax.

## Performance in the past is not a reliable indicator of future results.

The chart shows the class's investment returns calculated as percentage year-end over year-end change of the class net asset value. In general any past performance takes account of all ongoing charges, but not the entry charge.

The unit class launched on 28.01.2019.

The share class was not always active between 2021 and 2024 and sufficient historic data is not available for any meaningful statement on prior performance.