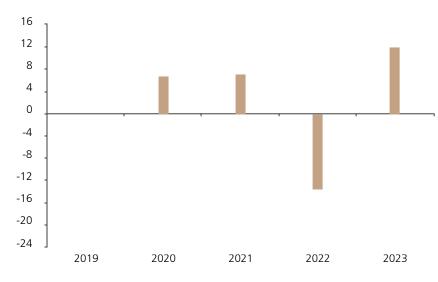

## **Past Performance**

This chart shows the fund's performance as the percentage loss or gain per year over the last 4 years.

|      | 2019 | 2020 | 2021 | 2022  | 2023 |
|------|------|------|------|-------|------|
| Fund |      | 6.9  | 7.2  | -13.5 | 12.0 |

The chart shows how much the Fund increased or decreased in value as a percentage in each year, net of charges (excluding entry charge), and net of tax.

## Performance in the past is not a reliable indicator of future results.

The chart shows the class's investment returns calculated as percentage year-end over year-end change of the class net asset value. In general any past performance takes account of all ongoing charges, but not the entry charge.