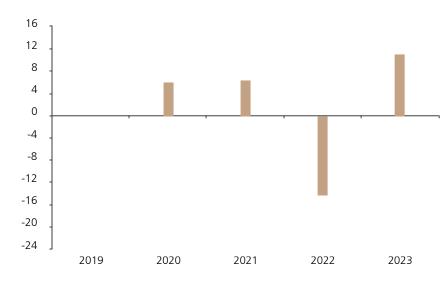

## **Past Performance**

This chart shows the fund's performance as the percentage loss or gain per year over the last 4 years.

|      | 2019 | 2020 | 2021 | 2022  | 2023 |
|------|------|------|------|-------|------|
| Fund |      | 6.1  | 6.4  | -14.2 | 11.2 |

The chart shows how much the Fund increased or decreased in value as a percentage in each year, net of charges (excluding entry charge), and net of tax.