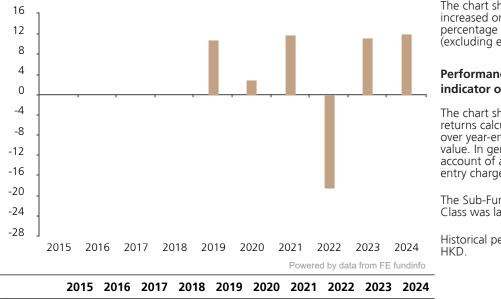

## **Past Performance**

Fund

This chart shows the fund's performance as the percentage loss or gain per year over the last 6 years.

10.8

2.9

11.8

-18.4

11.2

12.0

The chart shows how much the Fund increased or decreased in value as a percentage in each year, net of charges (excluding entry charge), and net of tax.

## Performance in the past is not a reliable indicator of future results.

The chart shows the class's investment returns calculated as percentage year-end over year-end change of the class net asset value. In general any past performance takes account of all ongoing charges, but not the entry charge.

The Sub-Fund was launched in 2017. The Class was launched in 2018.

Historical performance was calculated in HKD.