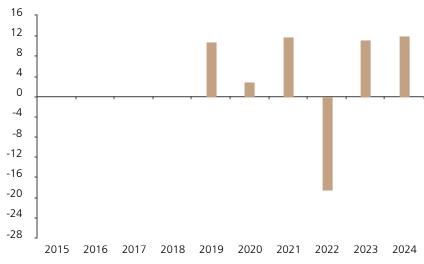

## **Past Performance**

This chart shows the fund's performance as the percentage loss or gain per year over the last 6 years.

Powered by data from FE fundinfo

|      | 2015 | 2016 | 2017 | 2018 | 2019 | 2020 | 2021 | 2022  | 2023 | 2024 |
|------|------|------|------|------|------|------|------|-------|------|------|
| Fund |      |      |      |      | 10.8 | 2.9  | 11.8 | -18.4 | 11.2 | 12.0 |

The chart shows how much the Fund increased or decreased in value as a percentage in each year, net of charges (excluding entry charge), and net of tax.

## Performance in the past is not a reliable indicator of future results.

The chart shows the class's investment returns calculated as percentage year-end over year-end change of the class net asset value. In general any past performance takes account of all ongoing charges, but not the entry charge.

The Sub-Fund was launched in 2017. The Class was launched in 2018.

Historical performance was calculated in HKD.