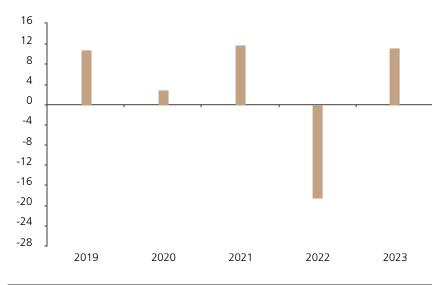

## **Past Performance**

This chart shows the fund's performance as the percentage loss or gain per year over the last 5 years.

The chart shows how much the Fund increased or decreased in value as a percentage in each year, net of charges (excluding entry charge), and net of tax.

## Performance in the past is not a reliable indicator of future results.

The chart shows the class's investment returns calculated as percentage year-end over year-end change of the class net asset value. In general any past performance takes account of all ongoing charges, but not the entry charge.

The Sub-Fund was launched in 2017. The Class was launched in 2018.

Historical performance was calculated in HKD.

|      | 2019 | 2020 | 2021 | 2022  | 2023 |
|------|------|------|------|-------|------|
| Fund | 10.8 | 2.9  | 11.8 | -18.4 | 11.2 |