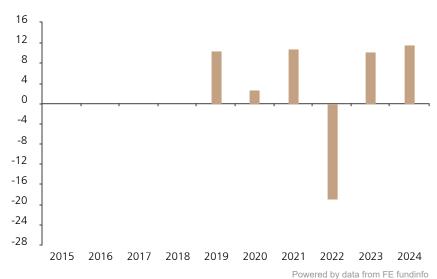

## **Past Performance**

This chart shows the fund's performance as the percentage loss or gain per year over the last 6 years.

The Sub-Fund was launched in 2017. The

Historical performance was calculated in

|      | 2015 | 2016 | 2017 | 2018 | 2019 | 2020 | 2021 | 2022  | 2023 | 2024 |
|------|------|------|------|------|------|------|------|-------|------|------|
| Fund |      |      |      |      | 10.5 | 2.7  | 10.9 | -18.9 | 10.3 | 11.7 |

The chart shows how much the Fund increased or decreased in value as a percentage in each year, net of charges (excluding entry charge), and net of tax.

## Performance in the past is not a reliable indicator of future results.

The chart shows the class's investment returns calculated as percentage year-end over year-end change of the class net asset value. In general any past performance takes account of all ongoing charges, but not the entry charge.