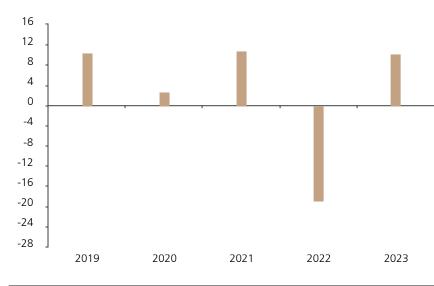

## **Past Performance**

This chart shows the fund's performance as the percentage loss or gain per year over the last 5 years.

The chart shows how much the Fund increased or decreased in value as a percentage in each year, net of charges (excluding entry charge), and net of tax.

## Performance in the past is not a reliable indicator of future results.

The chart shows the class's investment returns calculated as percentage year-end over year-end change of the class net asset value. In general any past performance takes account of all ongoing charges, but not the entry charge.

The Sub-Fund was launched in 2017. The Class was launched in 2018.

Historical performance was calculated in CAD.

|      | 2019 | 2020 | 2021 | 2022  | 2023 |
|------|------|------|------|-------|------|
| Fund | 10.5 | 2.7  | 10.9 | -18.9 | 10.3 |