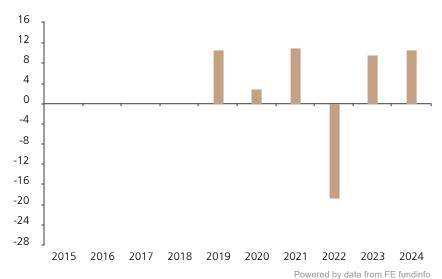

## **Past Performance**

This chart shows the fund's performance as the percentage loss or gain per year over the last 6 years.

The chart shows how much the Fund increased or decreased in value as a percentage in each year, net of charges (excluding entry charge), and net of tax.

## Performance in the past is not a reliable indicator of future results.

The chart shows the class's investment returns calculated as percentage year-end over year-end change of the class net asset value. In general any past performance takes account of all ongoing charges, but not the entry charge.

The Sub-Fund was launched in 2017. The Class was launched in 2018.

Historical performance was calculated in SGD.

|      | 2015 | 2016 | 2017 | 2018 | 2019 | 2020 | 2021 | 2022  | 2023 | 2024 |
|------|------|------|------|------|------|------|------|-------|------|------|
| Fund |      |      |      |      | 10.6 | 2.8  | 11.1 | -18.7 | 9.6  | 10.6 |