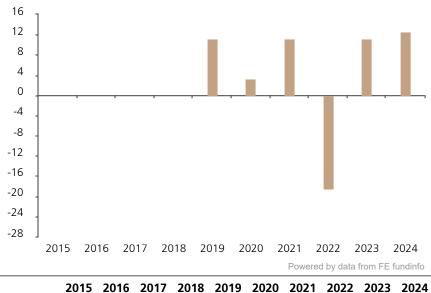

## **Past Performance**

This chart shows the fund's performance as the percentage loss or gain per year over the last 6 years.

The chart shows how much the Fund increased or decreased in value as a percentage in each year, net of charges (excluding entry charge), and net of tax.

## Performance in the past is not a reliable indicator of future results.

The chart shows the class's investment returns calculated as percentage year-end over year-end change of the class net asset value. In general any past performance takes account of all ongoing charges, but not the entry charge.

The Sub-Fund was launched in 2017. The Class was launched in 2018.

|      | 2015 | 2016 | 2017 | 2018 | 2019 | 2020 | 2021 | 2022  | 2023 | 2024 |
|------|------|------|------|------|------|------|------|-------|------|------|
| Fund |      |      |      |      | 11.3 | 3.3  | 11.2 | -18.5 | 11.2 | 12.6 |