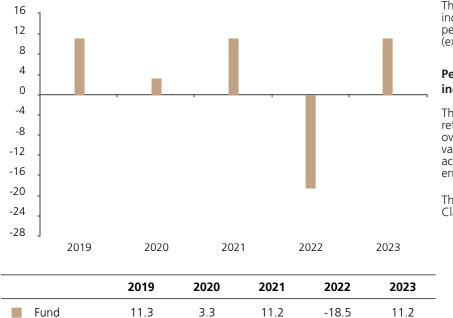

## **Past Performance**

This chart shows the fund's performance as the percentage loss or gain per year over the last 5 years.

The chart shows how much the Fund increased or decreased in value as a percentage in each year, net of charges (excluding entry charge), and net of tax.

## Performance in the past is not a reliable indicator of future results.

The chart shows the class's investment returns calculated as percentage year-end over year-end change of the class net asset value. In general any past performance takes account of all ongoing charges, but not the entry charge.

The Sub-Fund was launched in 2017. The Class was launched in 2018.