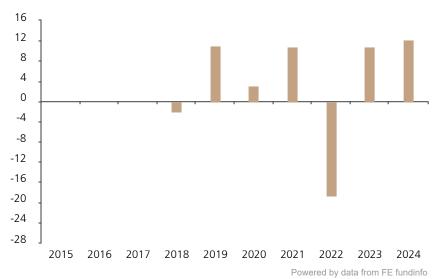

## **Past Performance**

This chart shows the fund's performance as the percentage loss or gain per year over the last 7 years.

The chart shows how much the Fund increased or decreased in value as a percentage in each year, net of charges (excluding entry charge), and net of tax.

## Performance in the past is not a reliable indicator of future results.

The chart shows the class's investment returns calculated as percentage year-end over year-end change of the class net asset value. In general any past performance takes account of all ongoing charges, but not the entry charge.

The unit class launched on 14.11.2017.

|      | 2015 | 2016 | 2017 | 2018 | 2019 | 2020 | 2021 | 2022  | 2023 | 2024 |
|------|------|------|------|------|------|------|------|-------|------|------|
| Fund |      |      |      | -2.1 | 11.0 | 3.1  | 10.9 | -18.7 | 10.9 | 12.3 |