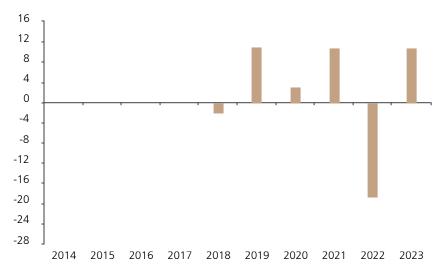

## **Past Performance**

This chart shows the fund's performance as the percentage loss or gain per year over the last 6 years.

The chart shows how much the Fund increased or decreased in value as a percentage in each year, net of charges (excluding entry charge), and net of tax.

## Performance in the past is not a reliable indicator of future results.

The chart shows the class's investment returns calculated as percentage year-end over year-end change of the class net asset value. In general any past performance takes account of all ongoing charges, but not the entry charge.

The unit class launched on 14.11.2017.

|      | 2014 | 2015 | 2016 | 2017 | 2018 | 2019 | 2020 | 2021 | 2022  | 2023 |
|------|------|------|------|------|------|------|------|------|-------|------|
| Fund |      |      |      |      | -2.1 | 11.0 | 3.1  | 10.9 | -18.7 | 10.9 |