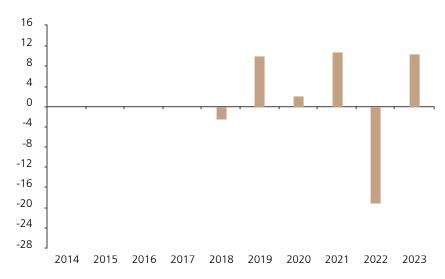

## **Past Performance**

This chart shows the fund's performance as the percentage loss or gain per year over the last 6 years.

The chart shows how much the Fund increased or decreased in value as a percentage in each year, net of charges (excluding entry charge), and net of tax.

## Performance in the past is not a reliable indicator of future results.

The chart shows the class's investment returns calculated as percentage year-end over year-end change of the class net asset value. In general any past performance takes account of all ongoing charges, but not the entry charge.

The unit class launched on 02.08.2017.

Historical performance was calculated in HKD.

|      | 2014 | 2015 | 2016 | 2017 | 2018 | 2019 | 2020 | 2021 | 2022  | 2023 |
|------|------|------|------|------|------|------|------|------|-------|------|
| Fund |      |      |      |      | -2.4 | 10.0 | 2.1  | 10.9 | -19.0 | 10.4 |