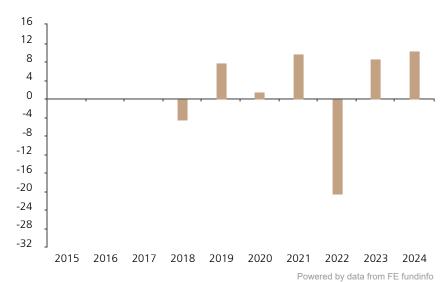

## **Past Performance**

This chart shows the fund's performance as the percentage loss or gain per year over the last 7 years.

The chart shows how much the Fund increased or decreased in value as a percentage in each year, net of charges (excluding entry charge), and net of tax.

## Performance in the past is not a reliable indicator of future results.

The chart shows the class's investment returns calculated as percentage year-end over year-end change of the class net asset value. In general any past performance takes account of all ongoing charges, but not the entry charge.

The unit class launched on 10.07.2017.

Historical performance was calculated in EUR.

|      | 2015 | 2016 | 2017 | 2018 | 2019 | 2020 | 2021 | 2022  | 2023 | 2024 |
|------|------|------|------|------|------|------|------|-------|------|------|
| Fund |      |      |      | -4.6 | 7.9  | 1.5  | 9.8  | -20.6 | 8.5  | 10.5 |