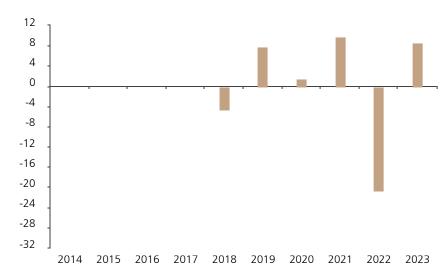

## **Past Performance**

This chart shows the fund's performance as the percentage loss or gain per year over the last 6 years.

The chart shows how much the Fund increased or decreased in value as a percentage in each year, net of charges (excluding entry charge), and net of tax.

## Performance in the past is not a reliable indicator of future results.

The chart shows the class's investment returns calculated as percentage year-end over year-end change of the class net asset value. In general any past performance takes account of all ongoing charges, but not the entry charge.

The unit class launched on 10.07.2017.

Historical performance was calculated in EUR.

|      | 2014 | 2015 | 2016 | 2017 | 2018 | 2019 | 2020 | 2021 | 2022  | 2023 |
|------|------|------|------|------|------|------|------|------|-------|------|
| Fund |      |      |      |      | -4.6 | 7.9  | 1.5  | 9.8  | -20.6 | 8.5  |