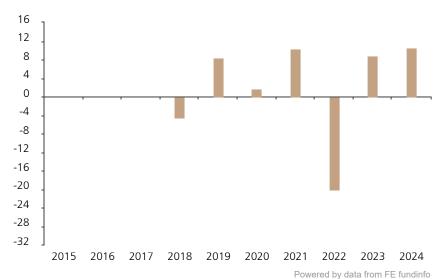

## **Past Performance**

This chart shows the fund's performance as the percentage loss or gain per year over the last 7 years.

The chart shows how much the Fund increased or decreased in value as a percentage in each year, net of charges (excluding entry charge), and net of tax.

## Performance in the past is not a reliable indicator of future results.

The chart shows the class's investment returns calculated as percentage year-end over year-end change of the class net asset value. In general any past performance takes account of all ongoing charges, but not the entry charge.

The unit class launched on 26.06.2017.

Historical performance was calculated in SEK.

|      | 2015 | 2016 | 2017 | 2018 | 2019 | 2020 | 2021 | 2022  | 2023 | 2024 |
|------|------|------|------|------|------|------|------|-------|------|------|
| Fund |      |      |      | -4.5 | 8.5  | 1.8  | 10.4 | -20.2 | 9.0  | 10.6 |