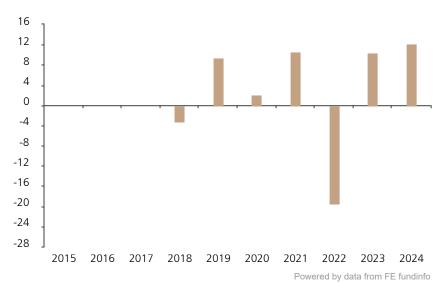

## **Past Performance**

This chart shows the fund's performance as the percentage loss or gain per year over the last 7 years.

increased or decreased in value as a percentage in each year, net of charges (excluding entry charge), and net of tax.

The chart shows how much the Fund

## Performance in the past is not a reliable indicator of future results.

The chart shows the class's investment returns calculated as percentage year-end over year-end change of the class net asset value. In general any past performance takes account of all ongoing charges, but not the entry charge.

The unit class launched on 12.06.2017.

Historical performance was calculated in GBP.

|      | 2015 | 2016 | 2017 | 2018 | 2019 | 2020 | 2021 | 2022  | 2023 | 2024 |
|------|------|------|------|------|------|------|------|-------|------|------|
| Fund |      |      |      | -3.2 | 9.5  | 2.0  | 10.7 | -19.4 | 10.4 | 12.2 |