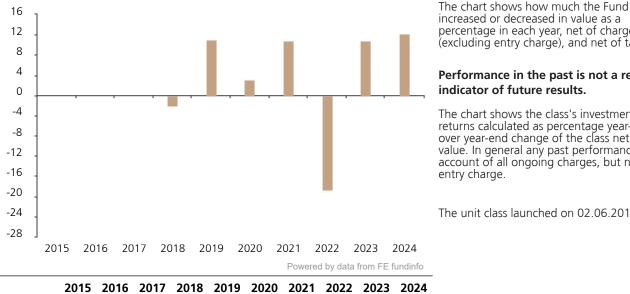

## **Past Performance**

Fund

This chart shows the fund's performance as the percentage loss or gain per year over the last 7 years.

-2.1

11.0

3.1

10.9

-18.7

10.9

12.3

increased or decreased in value as a percentage in each year, net of charges (excluding entry charge), and net of tax.

## Performance in the past is not a reliable indicator of future results.

The chart shows the class's investment returns calculated as percentage year-end over year-end change of the class net asset value. In general any past performance takes account of all ongoing charges, but not the entry charge.

The unit class launched on 02.06.2017.