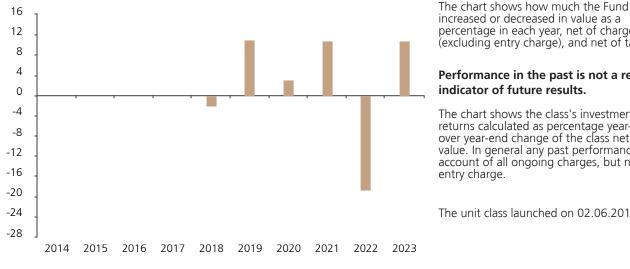

## **Past Performance**

This chart shows the fund's performance as the percentage loss or gain per year over the last 6 years.

|      | 2014 | 2015 | 2016 | 2017 | 2018 | 2019 | 2020 | 2021 | 2022  | 2023 |
|------|------|------|------|------|------|------|------|------|-------|------|
| Fund |      |      |      |      | -2.1 | 11.0 | 3.1  | 10.9 | -18.7 | 10.9 |

increased or decreased in value as a percentage in each year, net of charges (excluding entry charge), and net of tax.

## Performance in the past is not a reliable indicator of future results.

The chart shows the class's investment returns calculated as percentage year-end over year-end change of the class net asset value. In general any past performance takes account of all ongoing charges, but not the

The unit class launched on 02.06.2017.