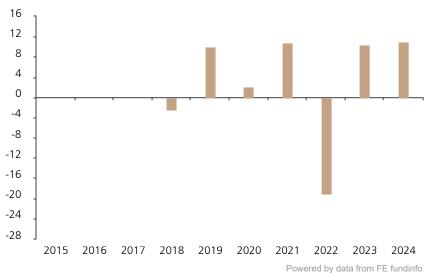

## **Past Performance**

This chart shows the fund's performance as the percentage loss or gain per year over the last 7 years.

|      | 2015 | 2016 | 2017 | 2018 | 2019 | 2020 | 2021 | 2022  | 2023 | 2024 |
|------|------|------|------|------|------|------|------|-------|------|------|
| Fund |      |      |      | -2.4 | 10.0 | 2.1  | 10.9 | -19.0 | 10.4 | 11.1 |

The chart shows how much the Fund increased or decreased in value as a percentage in each year, net of charges (excluding entry charge), and net of tax.

## Performance in the past is not a reliable indicator of future results.

The chart shows the class's investment returns calculated as percentage year-end over year-end change of the class net asset value. In general any past performance takes account of all ongoing charges, but not the entry charge.