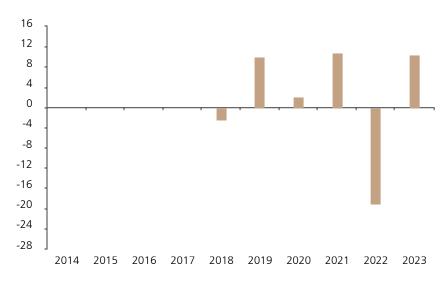

## **Past Performance**

This chart shows the fund's performance as the percentage loss or gain per year over the last 6 years.

The chart shows how much the Fund increased or decreased in value as a percentage in each year, net of charges (excluding entry charge), and net of tax.

## Performance in the past is not a reliable indicator of future results.

The chart shows the class's investment returns calculated as percentage year-end over year-end change of the class net asset value. In general any past performance takes account of all ongoing charges, but not the entry charge.

The unit class launched on 31.05.2017.

Historical performance was calculated in HKD.

|      | 2014 | 2015 | 2016 | 2017 | 2018 | 2019 | 2020 | 2021 | 2022  | 2023 |
|------|------|------|------|------|------|------|------|------|-------|------|
| Fund |      |      |      |      | -2.4 | 10.0 | 2.1  | 10.9 | -19.0 | 10.4 |