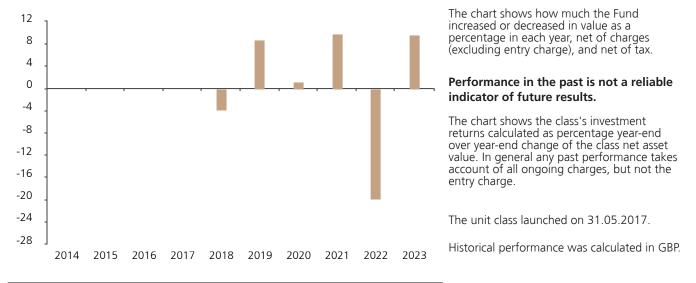

## **Past Performance**

This chart shows the fund's performance as the percentage loss or gain per year over the last 6 years.

|      | 2014 | 2015 | 2016 | 2017 | 2018 | 2019 | 2020 | 2021 | 2022  | 2023 |
|------|------|------|------|------|------|------|------|------|-------|------|
| Fund |      |      |      |      | -3.9 | 8.7  | 1.3  | 9.9  | -20.0 | 9.6  |