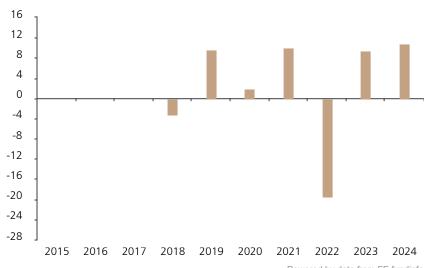

## **Past Performance**

This chart shows the fund's performance as the percentage loss or gain per year over the last 7 years.

Powered by data from FE fundinfo

|      | 2015 | 2016 | 2017 | 2018 | 2019 | 2020 | 2021 | 2022  | 2023 | 2024 |
|------|------|------|------|------|------|------|------|-------|------|------|
| Fund |      |      |      | -3.3 | 9.6  | 1.9  | 10.1 | -19.5 | 9.5  | 10.9 |

The chart shows how much the Fund increased or decreased in value as a percentage in each year, net of charges (excluding entry charge), and net of tax.