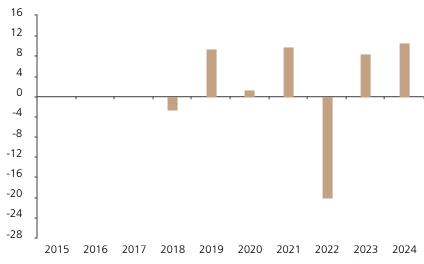

## **Past Performance**

This chart shows the fund's performance as the percentage loss or gain per year over the last 7 years.

Powered by data from FE fundinfo

|      | 2015 | 2016 | 2017 | 2018 | 2019 | 2020 | 2021 | 2022  | 2023 | 2024 |
|------|------|------|------|------|------|------|------|-------|------|------|
| Fund |      |      |      | -2.7 | 9.4  | 1.3  | 9.9  | -20.0 | 8.5  | 10.6 |

The chart shows how much the Fund increased or decreased in value as a percentage in each year, net of charges (excluding entry charge), and net of tax.

## Performance in the past is not a reliable indicator of future results.

The chart shows the class's investment returns calculated as percentage year-end over year-end change of the class net asset value. In general any past performance takes account of all ongoing charges, but not the entry charge.

The unit class launched on 31.05.2017.

Historical performance was calculated in AUD.