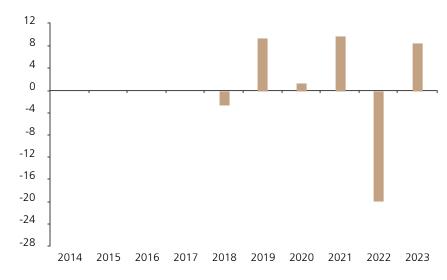

## **Past Performance**

This chart shows the fund's performance as the percentage loss or gain per year over the last 6 years.

The chart shows how much the Fund increased or decreased in value as a percentage in each year, net of charges (excluding entry charge), and net of tax.

## Performance in the past is not a reliable indicator of future results.

The chart shows the class's investment returns calculated as percentage year-end over year-end change of the class net asset value. In general any past performance takes account of all ongoing charges, but not the entry charge.

The unit class launched on 31.05.2017.

Historical performance was calculated in AUD.

|      | 2014 | 2015 | 2016 | 2017 | 2018 | 2019 | 2020 | 2021 | 2022  | 2023 |
|------|------|------|------|------|------|------|------|------|-------|------|
| Fund |      |      |      |      | -2.7 | 9.4  | 1.3  | 9.9  | -20.0 | 8.5  |