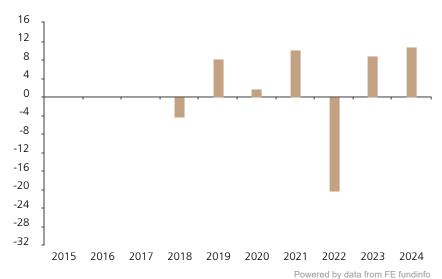

## **Past Performance**

This chart shows the fund's performance as the percentage loss or gain per year over the last 7 years.

The chart shows how much the Fund increased or decreased in value as a percentage in each year, net of charges (excluding entry charge), and net of tax.

## Performance in the past is not a reliable indicator of future results.

The chart shows the class's investment returns calculated as percentage year-end over year-end change of the class net asset value. In general any past performance takes account of all ongoing charges, but not the entry charge.

The unit class launched on 31.05.2017.

Historical performance was calculated in EUR.

|      | 2015 | 2016 | 2017 | 2018 | 2019 | 2020 | 2021 | 2022  | 2023 | 2024 |
|------|------|------|------|------|------|------|------|-------|------|------|
| Fund |      |      |      | -4.4 | 8.2  | 1.7  | 10.1 | -20.4 | 8.8  | 10.8 |