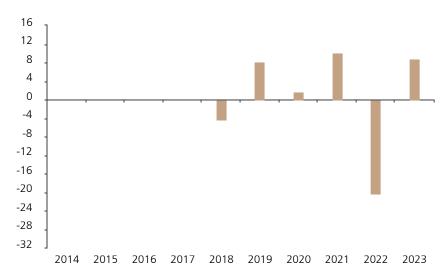

## **Past Performance**

This chart shows the fund's performance as the percentage loss or gain per year over the last 6 years.

The chart shows how much the Fund increased or decreased in value as a percentage in each year, net of charges (excluding entry charge), and net of tax.

## Performance in the past is not a reliable indicator of future results.

The chart shows the class's investment returns calculated as percentage year-end over year-end change of the class net asset value. In general any past performance takes account of all ongoing charges, but not the entry charge.

The unit class launched on 31.05.2017.

Historical performance was calculated in EUR.

|      | 2014 | 2015 | 2016 | 2017 | 2018 | 2019 | 2020 | 2021 | 2022  | 2023 |
|------|------|------|------|------|------|------|------|------|-------|------|
| Fund |      |      |      |      | -4.4 | 8.2  | 1.7  | 10.1 | -20.4 | 8.8  |