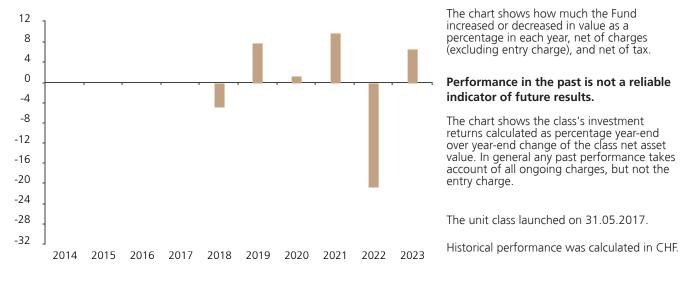

## **Past Performance**

This chart shows the fund's performance as the percentage loss or gain per year over the last 6 years.

|      | 2014 | 2015 | 2016 | 2017 | 2018 | 2019 | 2020 | 2021 | 2022  | 2023 |
|------|------|------|------|------|------|------|------|------|-------|------|
| Fund |      |      |      |      | -4.8 | 7.8  | 1.3  | 9.9  | -20.7 | 6.6  |