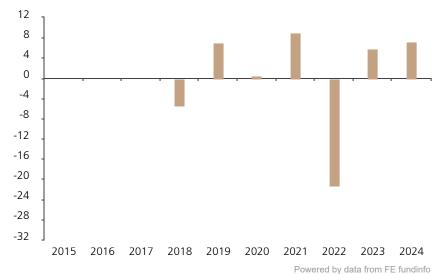

## **Past Performance**

This chart shows the fund's performance as the percentage loss or gain per year over the last 7 years.

The chart shows how much the Fund increased or decreased in value as a percentage in each year, net of charges (excluding entry charge), and net of tax.

## Performance in the past is not a reliable indicator of future results.

The chart shows the class's investment returns calculated as percentage year-end over year-end change of the class net asset value. In general any past performance takes account of all ongoing charges, but not the entry charge.

The unit class launched on 31.05.2017.

Historical performance was calculated in CHF.

|      | 2015 | 2016 | 2017 | 2018 | 2019 | 2020 | 2021 | 2022  | 2023 | 2024 |
|------|------|------|------|------|------|------|------|-------|------|------|
| Fund |      |      |      | -5.5 | 7.0  | 0.6  | 9.1  | -21.3 | 5.8  | 7.2  |