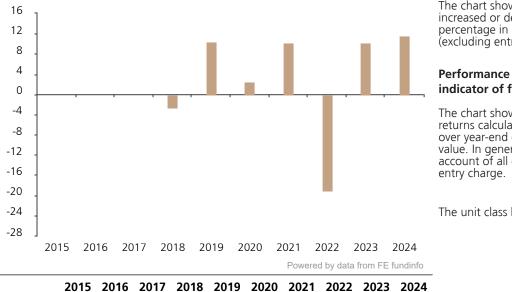

## **Past Performance**

This chart shows the fund's performance as the percentage loss or gain per year over the last 7 years.

|      | 2015 | 2016 | 2017 | 2018 | 2019 | 2020 | 2021 | 2022  | 2023 | 2024 |  |
|------|------|------|------|------|------|------|------|-------|------|------|--|
| Fund |      |      |      | -2.6 | 10.5 | 2.6  | 10.3 | -19.1 | 10.3 | 11.7 |  |

The chart shows how much the Fund increased or decreased in value as a percentage in each year, net of charges (excluding entry charge), and net of tax.