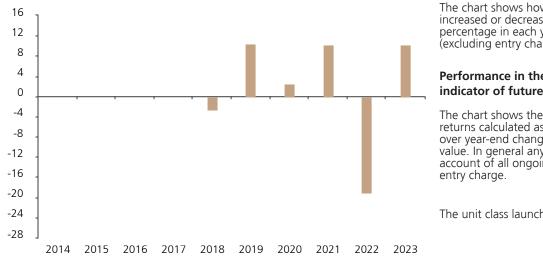

## **Past Performance**

This chart shows the fund's performance as the percentage loss or gain per year over the last 6 years.

|      | 2014 | 2015 | 2016 | 2017 | 2018 | 2019 | 2020 | 2021 | 2022  | 2023 |
|------|------|------|------|------|------|------|------|------|-------|------|
| Fund |      |      |      |      | -2.6 | 10.5 | 2.6  | 10.3 | -19.1 | 10.3 |

The chart shows how much the Fund increased or decreased in value as a percentage in each year, net of charges (excluding entry charge), and net of tax.

## Performance in the past is not a reliable indicator of future results.

The chart shows the class's investment returns calculated as percentage year-end over year-end change of the class net asset value. In general any past performance takes account of all ongoing charges, but not the

The unit class launched on 31.05.2017.