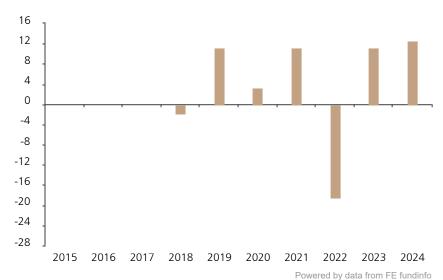

## **Past Performance**

This chart shows the fund's performance as the percentage loss or gain per year over the last 7 years.

The chart shows how much the Fund increased or decreased in value as a percentage in each year, net of charges (excluding entry charge), and net of tax.

## Performance in the past is not a reliable indicator of future results.

The chart shows the class's investment returns calculated as percentage year-end over year-end change of the class net asset value. In general any past performance takes account of all ongoing charges, but not the entry charge.

The unit class launched on 31.05.2017.

|      | 2015 | 2016 | 2017 | 2018 | 2019 | 2020 | 2021 | 2022  | 2023 | 2024 |
|------|------|------|------|------|------|------|------|-------|------|------|
| Fund |      |      |      | -1.8 | 11.3 | 3.4  | 11.1 | -18.5 | 11.2 | 12.6 |