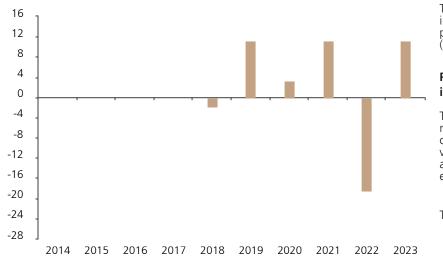

## **Past Performance**

This chart shows the fund's performance as the percentage loss or gain per year over the last 6 years.

The chart shows how much the Fund increased or decreased in value as a percentage in each year, net of charges (excluding entry charge), and net of tax.

## Performance in the past is not a reliable indicator of future results.

The chart shows the class's investment returns calculated as percentage year-end over year-end change of the class net asset value. In general any past performance takes account of all ongoing charges, but not the entry charge.

The unit class launched on 31.05.2017.

|      | 2014 | 2015 | 2016 | 2017 | 2018 | 2019 | 2020 | 2021 | 2022  | 2023 |
|------|------|------|------|------|------|------|------|------|-------|------|
| Fund |      |      |      |      | -1.8 | 11.3 | 3.4  | 11.1 | -18.5 | 11.2 |