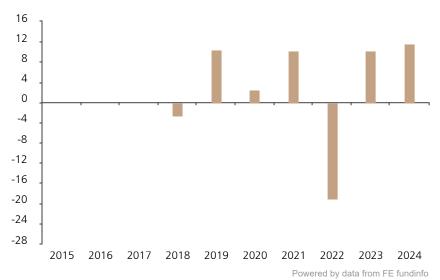

## **Past Performance**

This chart shows the fund's performance as the percentage loss or gain per year over the last 7 years.

The chart shows how much the Fund increased or decreased in value as a percentage in each year, net of charges (excluding entry charge), and net of tax.

## Performance in the past is not a reliable indicator of future results.

The chart shows the class's investment returns calculated as percentage year-end over year-end change of the class net asset value. In general any past performance takes account of all ongoing charges, but not the entry charge.

The unit class launched on 31.05.2017.

|      | 2015 | 2016 | 2017 | 2018 | 2019 | 2020 | 2021 | 2022  | 2023 | 2024 |
|------|------|------|------|------|------|------|------|-------|------|------|
| Fund |      |      |      | -2.6 | 10.5 | 2.6  | 10.3 | -19.1 | 10.3 | 11.7 |