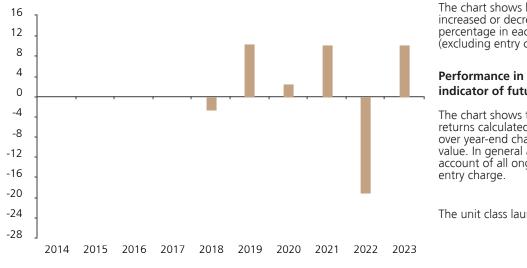

## **Past Performance**

This chart shows the fund's performance as the percentage loss or gain per year over the last 6 years.

|      | 2014 | 2015 | 2016 | 2017 | 2018 | 2019 | 2020 | 2021 | 2022  | 2023 |
|------|------|------|------|------|------|------|------|------|-------|------|
| Fund |      |      |      |      | -2.6 | 10.5 | 2.6  | 10.3 | -19.1 | 10.3 |

The chart shows how much the Fund increased or decreased in value as a percentage in each year, net of charges (excluding entry charge), and net of tax.

## Performance in the past is not a reliable indicator of future results.

The chart shows the class's investment returns calculated as percentage year-end over year-end change of the class net asset value. In general any past performance takes account of all ongoing charges, but not the entry charge.

The unit class launched on 31.05.2017.