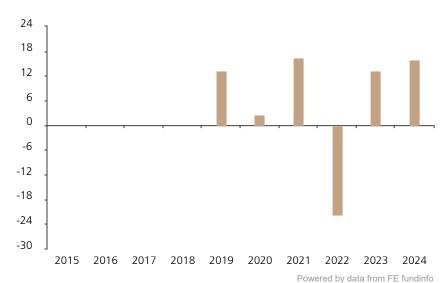

## **Past Performance**

This chart shows the fund's performance as the percentage loss or gain per year over the last 6 years.

The chart shows how much the Fund increased or decreased in value as a percentage in each year, net of charges (excluding entry charge), and net of tax.

## Performance in the past is not a reliable indicator of future results.

The chart shows the class's investment returns calculated as percentage year-end over year-end change of the class net asset value. In general any past performance takes account of all ongoing charges, but not the entry charge.

The Sub-Fund was launched in 2017. The Class was launched in 2018.

|      | 2015 | 2016 | 2017 | 2018 | 2019 | 2020 | 2021 | 2022  | 2023 | 2024 |
|------|------|------|------|------|------|------|------|-------|------|------|
| Fund |      |      |      |      | 13.3 | 2.5  | 16.4 | -21.6 | 13.3 | 15.9 |