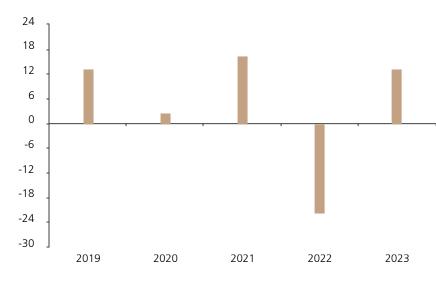

## **Past Performance**

This chart shows the fund's performance as the percentage loss or gain per year over the last 5 years.

The chart shows how much the Fund increased or decreased in value as a percentage in each year, net of charges (excluding entry charge), and net of tax.

## Performance in the past is not a reliable indicator of future results.

The chart shows the class's investment returns calculated as percentage year-end over year-end change of the class net asset value. In general any past performance takes account of all ongoing charges, but not the entry charge.

The Sub-Fund was launched in 2017. The Class was launched in 2018.

|      | 2019 | 2020 | 2021 | 2022  | 2023 |
|------|------|------|------|-------|------|
| Fund | 13.3 | 2.5  | 16.4 | -21.6 | 13.3 |