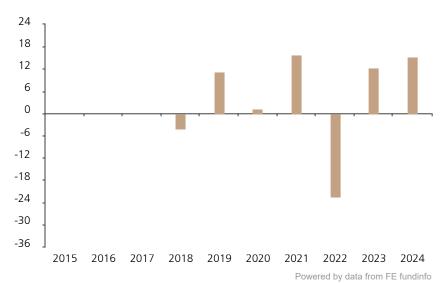

## **Past Performance**

This chart shows the fund's performance as the percentage loss or gain per year over the last 7 years.

The chart shows how much the Fund increased or decreased in value as a percentage in each year, net of charges (excluding entry charge), and net of tax.

## Performance in the past is not a reliable indicator of future results.

The chart shows the class's investment returns calculated as percentage year-end over year-end change of the class net asset value. In general any past performance takes account of all ongoing charges, but not the entry charge.

The unit class launched on 07.09.2017.

Historical performance was calculated in GBP.

|      | 2015 | 2016 | 2017 | 2018 | 2019 | 2020 | 2021 | 2022  | 2023 | 2024 |
|------|------|------|------|------|------|------|------|-------|------|------|
| Fund |      |      |      | -4.2 | 11.4 | 1.2  | 15.8 | -22.5 | 12.5 | 15.5 |