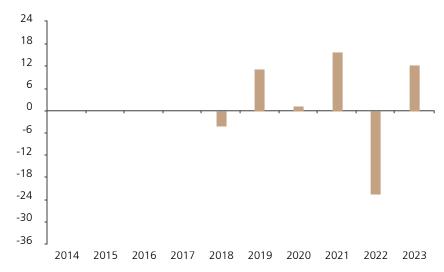

## **Past Performance**

This chart shows the fund's performance as the percentage loss or gain per year over the last 6 years.

The chart shows how much the Fund increased or decreased in value as a percentage in each year, net of charges (excluding entry charge), and net of tax.

## Performance in the past is not a reliable indicator of future results.

The chart shows the class's investment returns calculated as percentage year-end over year-end change of the class net asset value. In general any past performance takes account of all ongoing charges, but not the entry charge.

The unit class launched on 07.09.2017.

Historical performance was calculated in GBP.

|      | 2014 | 2015 | 2016 | 2017 | 2018 | 2019 | 2020 | 2021 | 2022  | 2023 |
|------|------|------|------|------|------|------|------|------|-------|------|
| Fund |      |      |      |      | -4.2 | 11.4 | 1.2  | 15.8 | -22.5 | 12.5 |