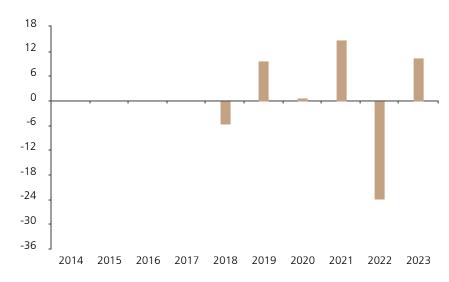

## **Past Performance**

This chart shows the fund's performance as the percentage loss or gain per year over the last 6 years.

The chart shows how much the Fund increased or decreased in value as a percentage in each year, net of charges (excluding entry charge), and net of tax.

## Performance in the past is not a reliable indicator of future results.

The chart shows the class's investment returns calculated as percentage year-end over year-end change of the class net asset value. In general any past performance takes account of all ongoing charges, but not the entry charge.

The unit class launched on 07.08.2017.

Historical performance was calculated in EUR.

|        | 2014 | 2015 | 2016 | 2017 | 2018 | 2019 | 2020 | 2021 | 2022  | 2023 |
|--------|------|------|------|------|------|------|------|------|-------|------|
| ■ Fund |      |      |      |      | -5.5 | 9.8  | 0.6  | 14.8 | -23.7 | 10.4 |