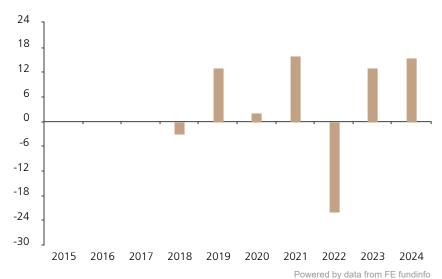

## **Past Performance**

This chart shows the fund's performance as the percentage loss or gain per year over the last 7 years.

The chart shows how much the Fund increased or decreased in value as a percentage in each year, net of charges (excluding entry charge), and net of tax.

## Performance in the past is not a reliable indicator of future results.

The chart shows the class's investment returns calculated as percentage year-end over year-end change of the class net asset value. In general any past performance takes account of all ongoing charges, but not the entry charge.

The unit class launched on 20.06.2017.

|      | 2015 | 2016 | 2017 | 2018 | 2019 | 2020 | 2021 | 2022  | 2023 | 2024 |
|------|------|------|------|------|------|------|------|-------|------|------|
| Fund |      |      |      | -3.0 | 12.9 | 2.2  | 16.0 | -21.9 | 12.9 | 15.6 |