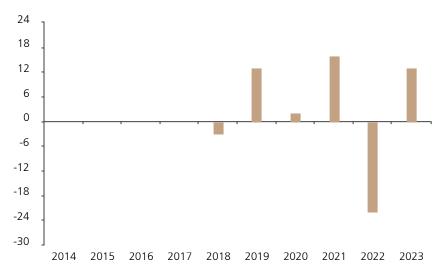

## **Past Performance**

This chart shows the fund's performance as the percentage loss or gain per year over the last 6 years.

The chart shows how much the Fund increased or decreased in value as a percentage in each year, net of charges (excluding entry charge), and net of tax.

## Performance in the past is not a reliable indicator of future results.

The chart shows the class's investment returns calculated as percentage year-end over year-end change of the class net asset value. In general any past performance takes account of all ongoing charges, but not the entry charge.

The unit class launched on 20.06.2017.

|      | 2014 | 2015 | 2016 | 2017 | 2018 | 2019 | 2020 | 2021 | 2022  | 2023 |
|------|------|------|------|------|------|------|------|------|-------|------|
| Fund |      |      |      |      | -3.0 | 12.9 | 2.2  | 16.0 | -21.9 | 12.9 |