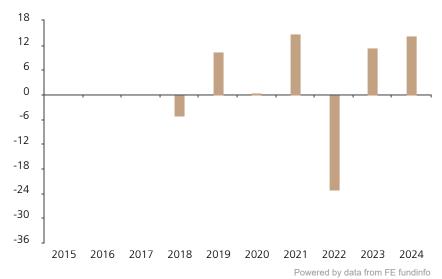

## **Past Performance**

This chart shows the fund's performance as the percentage loss or gain per year over the last 7 years.

The chart shows how much the Fund increased or decreased in value as a percentage in each year, net of charges (excluding entry charge), and net of tax.

## Performance in the past is not a reliable indicator of future results.

The chart shows the class's investment returns calculated as percentage year-end over year-end change of the class net asset value. In general any past performance takes account of all ongoing charges, but not the entry charge.

The unit class launched on 31.05.2017.

Historical performance was calculated in GBP.

|      | 2015 | 2016 | 2017 | 2018 | 2019 | 2020 | 2021 | 2022  | 2023 | 2024 |
|------|------|------|------|------|------|------|------|-------|------|------|
| Fund |      |      |      | -5.0 | 10.4 | 0.3  | 14.9 | -23.2 | 11.5 | 14.5 |