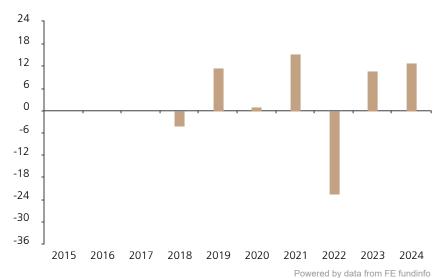

## **Past Performance**

This chart shows the fund's performance as the percentage loss or gain per year over the last 7 years.

The chart shows how much the Fund increased or decreased in value as a percentage in each year, net of charges (excluding entry charge), and net of tax.

## Performance in the past is not a reliable indicator of future results.

The chart shows the class's investment returns calculated as percentage year-end over year-end change of the class net asset value. In general any past performance takes account of all ongoing charges, but not the entry charge.

The unit class launched on 31.05.2017.

Historical performance was calculated in SGD.

|      | 2015 | 2016 | 2017 | 2018 | 2019 | 2020 | 2021 | 2022  | 2023 | 2024 |
|------|------|------|------|------|------|------|------|-------|------|------|
| Fund |      |      |      | -4.2 | 11.7 | 1.1  | 15.2 | -22.5 | 10.7 | 12.9 |