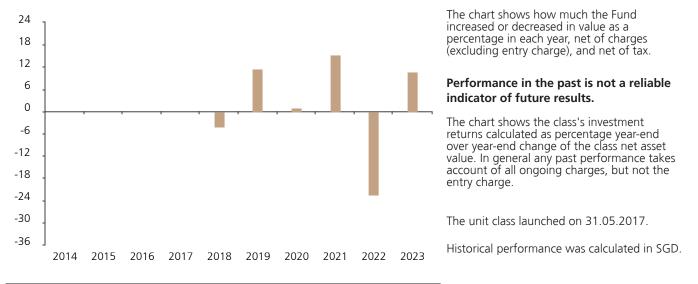

## **Past Performance**

This chart shows the fund's performance as the percentage loss or gain per year over the last 6 years.

|      | 2014 | 2015 | 2016 | 2017 | 2018 | 2019 | 2020 | 2021 | 2022  | 2023 |
|------|------|------|------|------|------|------|------|------|-------|------|
| Fund |      |      |      |      | -4.2 | 11.7 | 1.1  | 15.2 | -22.5 | 10.7 |